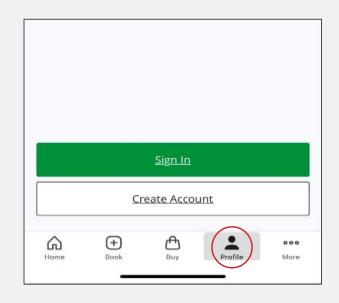

# 2. Open the app to log in.

The first time you open the app, you will be on the booking page. Select the "Profile" tab at the bottom of the screen to log in.

Select "Sign In," then enter the email address associated with your Asphalt Green account and password.