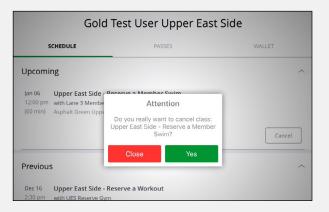

# 5. How to Cancel a Reservation

Open the Asphalt Green MindBody app.

Select "Profile" at the bottom of the screen.

All of your reservations appear under the "Schedule" tab within your profile.

### Select "Cancel," and confirm when prompted.

(You can also cancel directly from the "Book" page immediately after you make a reservation.)

| App Store 1                                               | 59 PM Mon Ja                                                      | an 4                                             |                                                                           |                                                             | ? □ 65% □            |
|-----------------------------------------------------------|-------------------------------------------------------------------|--------------------------------------------------|---------------------------------------------------------------------------|-------------------------------------------------------------|----------------------|
| < Book                                                    |                                                                   | Upper East S                                     | Side - Reserve a M                                                        | lember Swim                                                 |                      |
|                                                           | Tuesday / Ja<br>12:00 PN<br>60 min   1 Sp                         |                                                  | a Member Swim                                                             |                                                             |                      |
| ane 3 Member Swi.                                         | phalt Green U                                                     | oper Fast Side                                   |                                                                           |                                                             |                      |
|                                                           | Information:<br>n Membership                                      |                                                  |                                                                           |                                                             |                      |
| Limit two swi<br>Teen membe<br>Reservations<br>Members ma | mmers per lar<br>rs approved to<br>are included in<br>schedule on | use the pool are eligit<br>n your membership; th | ole to make a reservat<br>ere is no additional c<br>rvation per day. Each | ion.<br>sst to secure your spot.<br>reservation includes 50 | minutes of swim time |
|                                                           |                                                                   |                                                  | Cancel Booking                                                            |                                                             |                      |
| G                                                         | Book                                                              | ▷ Video                                          | 🖰 Buy                                                                     | O Profile                                                   | ••• More             |
|                                                           |                                                                   |                                                  |                                                                           |                                                             |                      |